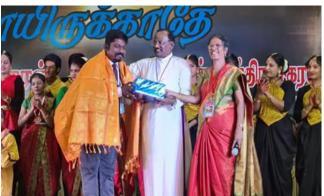

Name of the Activity: CSI Trichy-Tanjore Diocese Women's Fellowship

Conference '21.

No. of Participants: 40

**Brief Report:** 

The Women's Fellowship Conference of CSI Trichy-Tanjore Dioceses, was held in BHC Campus on  $06^{th}$  November, 2021. Rt. Rev. Dr. D. Chandrasekaran, Bishop, CSI Trichy-Tanjore Dioceses and Chairman, Governing Board, Bishop Heber College (Autonomous) graced the occasion as Chief Guest. A guest performance was done by members of Fine Arts Team. A Classical Dance performance by the Classical Dance Team, a Folk dance by the Folkdance Team, A Choreo by the Theatre Team, and Western Group Dance Performance by the Western Dance Teams were done.

# BEING HONOURED BY OUR REVERED BISHOP AYYA: