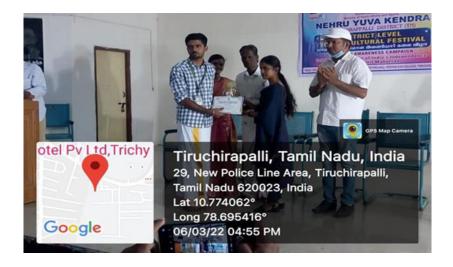

Dr. V. Anand Gideon Dean, Extension Activities **Date:** 06-03-2022

Name of the Activity: Competition conducted by Nehru Yuva Kendra

No. of Participants: 30

**Brief Report:** 

An Inter-Collegiate Cultural Competition was held by Nehru Yuva Kmdra, Trichy. Members of Fine Arts Association took part and won 1<sup>st</sup> Prize in Mime, Classical Dance and Singing.

#### **Photos/Screen Shots:**

Co-ordinator – I Dr. G. Sobers Smiles David Co-ordinator – II Dr. V. Franklin

Co-ordinator – III Mr. K. Jeremiah Kirubanath Co-ordinator – I Ms. D. Nagomi Joyce Lavanya

**Extension Officer** 