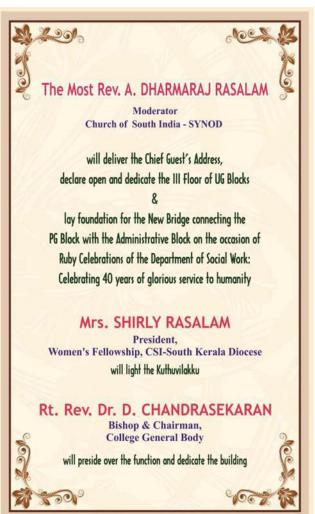

Date: 29-09-2021

Name of the Activity: CSI Synod Platinum Jubilee Celebrations '21

No. of Participants: 40

### **Brief Report:**

Our college celebrated CSI Synod Platinum Jubilee Celebrations, on 29<sup>th</sup> September, 2021. The Most Rev. A. Dharmaraj Rasalam, Moderator, CSI Synod, Chennai graced the occasion as Chief Guest. A guest performance was done by members of Fine Arts Team. A Classical Dance performance by the Classical Dance Team, a Folk dance by the Folk-Dance Team, A Choreo by the Theatre Team, and Western Group Dance Performance by the Western Dance Teams were done.