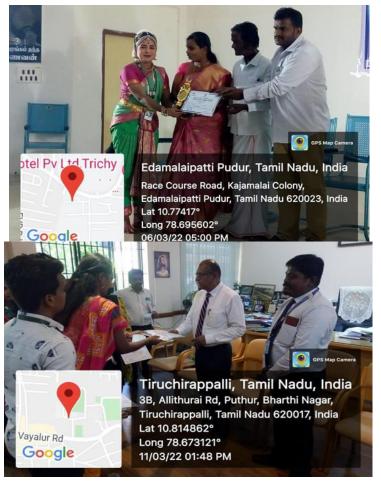

Dr. V. Anand Gideon Dean, Extension Activities **Date:** 06-03-2022

Name of the Activity: Competition conducted by Nehru Yuva Kendra

No. of Participants: 30

**Brief Report:** 

An Inter-Collegiate Cultural Competition was held by Nehru Yuva Kmdra, Trichy. Members of Fine Arts Association took part and won 1<sup>st</sup> Prize in Mime, Classical Dance and Singing.

#### **Photos/Screen Shots:**

Co-ordinator – I Dr. G. Sobers Smiles David Co-ordinator – II Dr. V. Franklin

Co-ordinator – III Mr. K. Jeremiah Kirubanath Co-ordinator – I Ms. D. Nagomi Joyce Lavanya

**Extension Officer** 