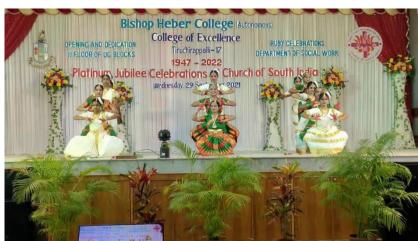

Date: 29-09-2021

Name of the Activity: CSI Synod Platinum Jubilee Celebrations '21

No. of Participants: 40

### **Brief Report:**

Our college celebrated CSI Synod Platinum Jubilee Celebrations, on 29<sup>th</sup> September, 2021. The Most Rev. A. Dharmaraj Rasalam, Moderator, CSI Synod, Chennai graced the occasion as Chief Guest. A guest performance was done by members of Fine Arts Team. A Classical Dance performance by the Classical Dance Team, a Folk dance by the Folk-Dance Team, A Choreo by the Theatre Team, and Western Group Dance Performance by the Western Dance Teams were done.

#### **Photos /Screen Shots:**

#### **CLASSICAL DANCE PERFORMANCE:**