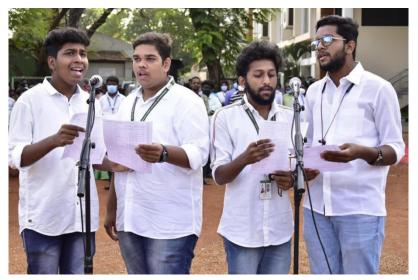

**Date:** 26-01-2022

Name of the Activity: In Campus Republic Day Parade Performance

**No. of Participants:** 5

**Brief Report:** 

Our college celebrated our Republic Day on 26<sup>th</sup> January, 2021 members from the Classical Dance Team of Fine Arts Association performed a Dance performance in the Republic Day Parade. Members from Fine Arts Association Music Team performed a Patriotic Song.

# **Photos / Screenshots:**

Co-ordinator – I Dr. G. Sobers Smiles David

Co-ordinator – II

Co-ordinator – III

Co-ordinator - I Dr. V. Franklin Mr. K. Jeremiah Kirubanath Ms. D. Nagomi Joyce Lavanya

**Extension Officer** 