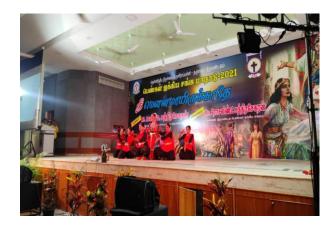

Name of the Activity: CSI Trichy-Tanjore Diocese Women's Fellowship

Conference '21.

No. of Participants: 40

**Brief Report:** 

The Women's Fellowship Conference of CSI Trichy-Tanjore Dioceses, was held in BHC Campus on  $06^{th}$  November, 2021. Rt. Rev. Dr. D. Chandrasekaran, Bishop, CSI Trichy-Tanjore Dioceses and Chairman, Governing Board, Bishop Heber College (Autonomous) graced the occasion as Chief Guest. A guest performance was done by members of Fine Arts Team. A Classical Dance performance by the Classical Dance Team, a Folk dance by the Folkdance Team, A Choreo by the Theatre Team, and Western Group Dance Performance by the Western Dance Teams were done.

#### **Photos /Screen Shots:**

# **CLASSICAL DANCE PERFORMANCE:**

WESTRN DANCE TEAM PERFORMANCE:

Summani gabalu arida uning 16-2021

Bawaran watu arida uning 16-2021

Bawaran watu arida uning 16-2021

FOLK DANCE

**PERFORMANCE:** 