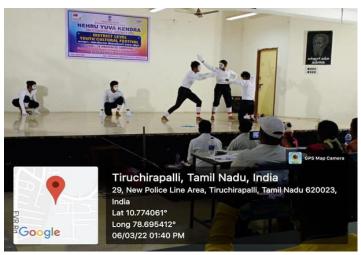

Dr. V. Anand Gideon Dean, Extension Activities **Date:** 06-03-2022

Name of the Activity: Competition conducted by Nehru Yuva Kendra

No. of Participants: 30

**Brief Report:** 

An Inter-Collegiate Cultural Competition was held by Nehru Yuva Kmdra, Trichy. Members of Fine Arts Association took part and won 1<sup>st</sup> Prize in Mime, Classical Dance and Singing.

#### **Photos/Screen Shots:**

Co-ordinator – I Dr. G. Sobers Smiles David Co-ordinator – II Dr. V. Franklin

Co-ordinator – III Mr. K. Jeremiah Kirubanath Co-ordinator – I Ms. D. Nagomi Joyce Lavanya

**Extension Officer** 