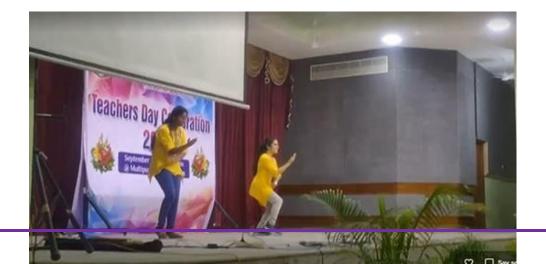

Co-ordinator – I Co-ordinator – II Co-ordinator – III Co-ordinator – I

Dr. G. Sobers Smiles David Dr. V. Franklin Mr. K. Jeremiah Kirubanath Ms. D. Nagomi Joyce Lavanya

**Date:** 06-09-2021

Name of the Activity: BHC Teachers Day Celebrations '21

**No. of Participants:** 03

**Brief Report:** 

Our college celebrated Teachers Day '21 on 6<sup>th</sup> September, 2021 and a guest performance was done by members of Fine Arts Team. A Classical Dance performance by a student was done. Due to the Pandemic, 2 faculty members from the Fine Arts Association, BHC performed a Bollywood Fusion Dance.

#### **Photos /Screen Shots:**