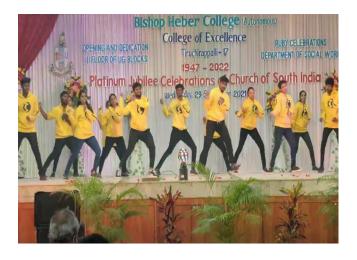

Date: 29-09-2021

Name of the Activity: CSI Synod Platinum Jubilee Celebrations '21

No. of Participants: 40

### **Brief Report:**

Our college celebrated CSI Synod Platinum Jubilee Celebrations, on 29<sup>th</sup> September, 2021. The Most Rev. A. Dharmaraj Rasalam, Moderator, CSI Synod, Chennai graced the occasion as Chief Guest. A guest performance was done by members of Fine Arts Team. A Classical Dance performance by the Classical Dance Team, a Folk dance by the Folk-Dance Team, A Choreo by the Theatre Team, and Western Group Dance Performance by the Western Dance Teams were done.

#### **WESTERN DANCE PERFORMANCE:**