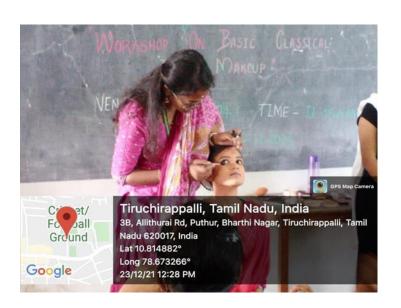

**Date:** 23-12-2021

Name of the Activity: Workshop on Basic Make-Up

No. of Participants: 18

**Brief Report:** 

Fine Arts Association of Bishop Heber College Organised a 'Workshop on Basic Make-Up' on 23.12.2021 (Thursday). The aim of the workshop is to teach and train students about Basic make- up to be applied during a dance performance. Face make- up was demonstrated by Ms. G. Vaishali, Resource person and Hair- do was demonstrated by Ms. S. Varshinee, Resource person. 18 students were benefited by this program.