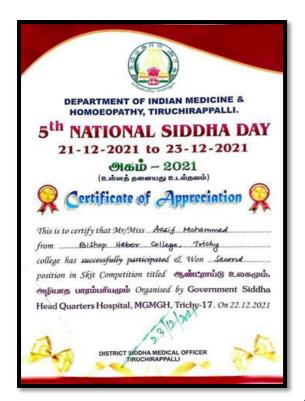

**Date:** 22-12-2021

Name of the Activity: Skit Competition

No. of Participants: 07

**Brief Report:** 

On behalf of 5<sup>th</sup> National Siddha Day, many competitions were conducted by Government Siddha Head Quarters on 22.12.2021. Our Fine Arts Theatre team participated and won 2<sup>nd</sup> prize in Skit competition titled ஆண்ட்ராய்டு உலகமும் அழியாத பாரம்பரியமும். Ms. S. Mohana Dharshini from our fine arts theatre team got special recognition for her acting on stage.

## **Participants List:**

| S. no | Roll No.  | Name                | Class            | Section |
|-------|-----------|---------------------|------------------|---------|
| 1     | 195105614 | S. Mohana Dharshini | III BCom         | F       |
| 2     | 205105743 | S. Siva Dharshini   | II BCom          | G       |
| 3     | 215113201 | A Aasif Mohemed     | I BCA            | В       |
| 4     | 205105876 | J Joseph Meciya     | II BCom          | Н       |
| 5.    | 201114011 | A Blesso Abraham    | II BSc Comp. Sci | Aided   |
| 6     | 201114038 | P Prasath           | II BSc Comp. Sci | Aided   |
| 7     | 205105848 | D Vijay             | II BCom          | Н       |