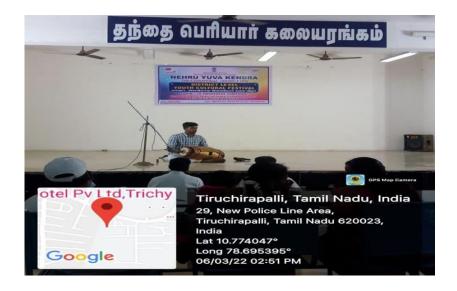

Dr. V. Anand Gideon Dean, Extension Activities **Date:** 06-03-2022

Name of the Activity: Competition conducted by Nehru Yuva Kendra

No. of Participants: 30

**Brief Report:** 

An Inter-Collegiate Cultural Competition was held by Nehru Yuva Kmdra, Trichy. Members of Fine Arts Association took part and won 1<sup>st</sup> Prize in Mime, Classical Dance and Singing.

#### **Photos/Screen Shots:**

Co-ordinator – I Dr. G. Sobers Smiles David Co-ordinator – II Dr. V. Franklin

Co-ordinator – III Mr. K. Jeremiah Kirubanath Co-ordinator – I Ms. D. Nagomi Joyce Lavanya

**Extension Officer** 