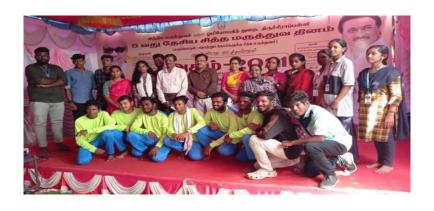

**Date:** 22-12-2021

Name of the Activity: Skit Competition

No. of Participants: 07

**Brief Report:** 

On behalf of 5<sup>th</sup> National Siddha Day, many competitions were conducted by Government Siddha Head Quarters on 22.12.2021. Our Fine Arts Theatre team participated and won 2<sup>nd</sup> prize in Skit competition titled ஆண்ட்ராய்டு உலகமும் அழியாத பாரம்பரியமும். Ms. S. Mohana Dharshini from our fine arts theatre team got special recognition for her acting on stage.