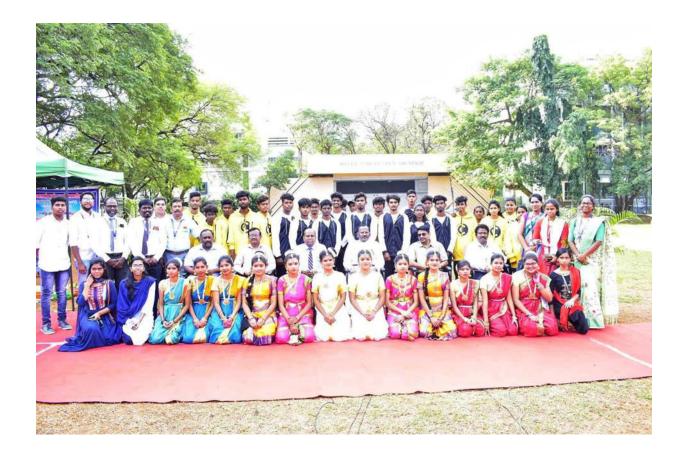

### **Brief Report:**

Our college celebrated CSI Synod Platinum Jubilee Celebrations, on 29<sup>th</sup> September, 2021. The Most Rev. A. Dharmaraj Rasalam, Moderator, CSI Synod, Chennai graced the occasion as Chief Guest. A guest performance was done by members of Fine Arts Team. A Classical Dance performance by the Classical Dance Team, a Folk dance by the Folk-Dance Team, A Choreo by the Theatre Team, and Western Group Dance Performance by the Western Dance Teams were done.

#### **Photos /Screen Shots:**

#### **CLASSICAL DANCE PERFORMANCE:**