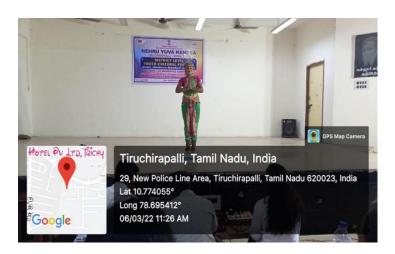

Dr. V. Anand Gideon Dean, Extension Activities **Date:** 06-03-2022

Name of the Activity: Competition conducted by Nehru Yuva Kendra

No. of Participants: 30

**Brief Report:** 

An Inter-Collegiate Cultural Competition was held by Nehru Yuva Kmdra, Trichy. Members of Fine Arts Association took part and won 1<sup>st</sup> Prize in Mime, Classical Dance and Singing.

#### **Photos/Screen Shots:**

Co-ordinator – I Dr. G. Sobers Smiles David Co-ordinator – II Dr. V. Franklin

Co-ordinator – III Mr. K. Jeremiah Kirubanath Co-ordinator – I Ms. D. Nagomi Joyce Lavanya

**Extension Officer** 