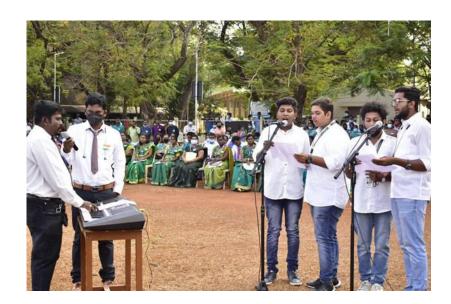

**Date:** 26-01-2022

Name of the Activity: In Campus Republic Day Parade Performance

**No. of Participants:** 5

**Brief Report:** 

Our college celebrated our Republic Day on 26<sup>th</sup> January, 2021 members from the Classical Dance Team of Fine Arts Association performed a Dance performance in the Republic Day Parade. Members from Fine Arts Association Music Team performed a Patriotic Song.

# **Photos / Screenshots:**

Co-ordinator – I Dr. G. Sobers Smiles David

Co-ordinator – II

Co-ordinator – III

Co-ordinator - I Dr. V. Franklin Mr. K. Jeremiah Kirubanath Ms. D. Nagomi Joyce Lavanya

**Extension Officer** 