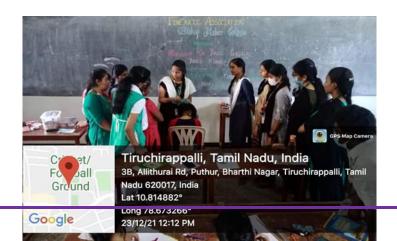

**Date:** 23-12-2021

Name of the Activity: Workshop on Basic Make-Up

No. of Participants: 18

**Brief Report:** 

Fine Arts Association of Bishop Heber College Organised a 'Workshop on Basic Make-Up' on 23.12.2021 (Thursday). The aim of the workshop is to teach and train students about Basic make- up to be applied during a dance performance. Face make- up was demonstrated by Ms. G. Vaishali, Resource person and Hair- do was demonstrated by Ms. S. Varshinee, Resource person. 18 students were benefited by this program.