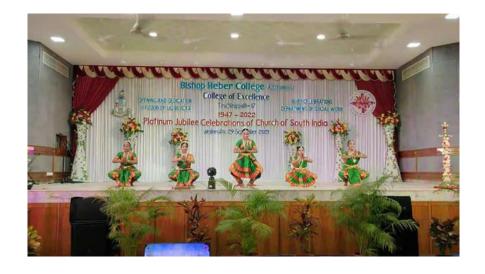

Date: 29-09-2021

Name of the Activity: CSI Synod Platinum Jubilee Celebrations '21

No. of Participants: 40

### **Brief Report:**

Our college celebrated CSI Synod Platinum Jubilee Celebrations, on 29<sup>th</sup> September, 2021. The Most Rev. A. Dharmaraj Rasalam, Moderator, CSI Synod, Chennai graced the occasion as Chief Guest. A guest performance was done by members of Fine Arts Team. A Classical Dance performance by the Classical Dance Team, a Folk dance by the Folk-Dance Team, A Choreo by the Theatre Team, and Western Group Dance Performance by the Western Dance Teams were done.

#### **Photos /Screen Shots:**

#### **CLASSICAL DANCE PERFORMANCE:**