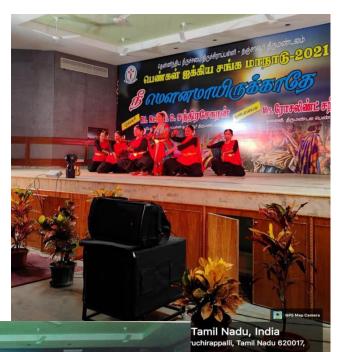

Name of the Activity: CSI Trichy-Tanjore Diocese Women's Fellowship

Conference '21.

No. of Participants: 40

**Brief Report:** 

The Women's Fellowship Conference of CSI Trichy-Tanjore Dioceses, was held in BHC Campus on  $06^{th}$  November, 2021. Rt. Rev. Dr. D. Chandrasekaran, Bishop, CSI Trichy-Tanjore Dioceses and Chairman, Governing Board, Bishop Heber College (Autonomous) graced the occasion as Chief Guest. A guest performance was done by members of Fine Arts Team. A Classical Dance performance by the Classical Dance Team, a Folk dance by the Folkdance Team, A Choreo by the Theatre Team, and Western Group Dance Performance by the Western Dance Teams were done.

#### **Photos /Screen Shots:**

# **CLASSICAL DANCE PERFORMANCE:**

WESTRN DANCE TEAM PERFORMANCE:

Summani gabalu arida uning 16-2021

Bawaran watu arida uning 16-2021

Bawaran watu arida uning 16-2021

FOLK DANCE

**PERFORMANCE:** 