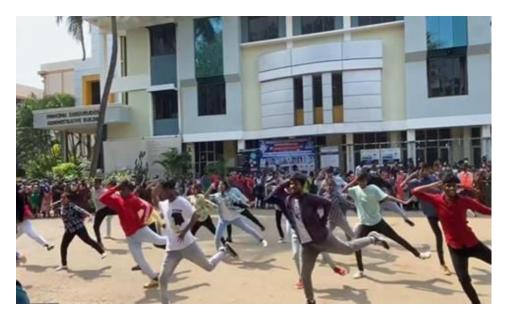

Co-ordinator – III Mr. K. Jeremiah Kirubanath Co-ordinator – I Ms. D. Nagomi Joyce Lavanya

**Extension Officer** 

**Date:** 08-12-2021

Dr. V. Anand Gideon Dean, Extension Activities

Name of the Activity: In Campus Flash Mob Welcome Dance Performance

# **Brief Report:**

A Flash mob dance performance was performed by the Fine Arts Association students on 8<sup>th</sup> December, 2021 to welcome the Fresh year students. As the College re-opened for the first-year students on 08-12-2021, members from the Western Dance Team of Fine Arts Association performed a Dance performance to welcome them.