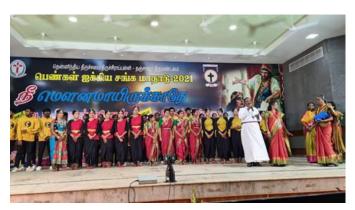

Name of the Activity: CSI Trichy-Tanjore Diocese Women's Fellowship

Conference '21.

No. of Participants: 40

**Brief Report:** 

The Women's Fellowship Conference of CSI Trichy-Tanjore Dioceses, was held in BHC Campus on  $06^{th}$  November, 2021. Rt. Rev. Dr. D. Chandrasekaran, Bishop, CSI Trichy-Tanjore Dioceses and Chairman, Governing Board, Bishop Heber College (Autonomous) graced the occasion as Chief Guest. A guest performance was done by members of Fine Arts Team. A Classical Dance performance by the Classical Dance Team, a Folk dance by the Folkdance Team, A Choreo by the Theatre Team, and Western Group Dance Performance by the Western Dance Teams were done.

#### **Photos /Screen Shots:**

# **CLASSICAL DANCE PERFORMANCE:**

WESTRN DANCE TEAM PERFORMANCE:

Summani gabalu arida uning 16-2021

Bawaran watu arida uning 16-2021

Bawaran watu arida uning 16-2021

FOLK DANCE

**PERFORMANCE:** 