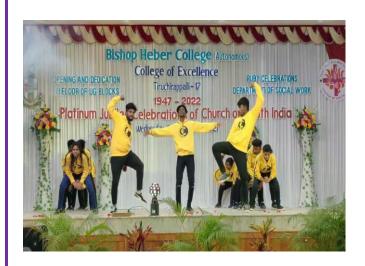

Date: 29-09-2021

Name of the Activity: CSI Synod Platinum Jubilee Celebrations '21

No. of Participants: 40

### **Brief Report:**

Our college celebrated CSI Synod Platinum Jubilee Celebrations, on 29<sup>th</sup> September, 2021. The Most Rev. A. Dharmaraj Rasalam, Moderator, CSI Synod, Chennai graced the occasion as Chief Guest. A guest performance was done by members of Fine Arts Team. A Classical Dance performance by the Classical Dance Team, a Folk dance by the Folk-Dance Team, A Choreo by the Theatre Team, and Western Group Dance Performance by the Western Dance Teams were done.

#### **CLASSICAL DANCE PERFORMANCE:**