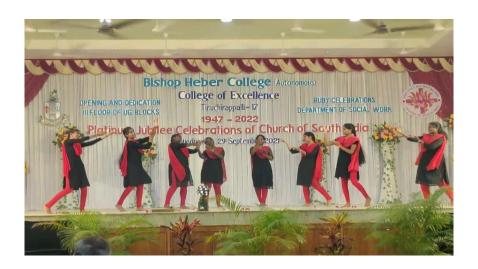

Date: 29-09-2021

Name of the Activity: CSI Synod Platinum Jubilee Celebrations '21

No. of Participants: 40

### **Brief Report:**

Our college celebrated CSI Synod Platinum Jubilee Celebrations, on 29<sup>th</sup> September, 2021. The Most Rev. A. Dharmaraj Rasalam, Moderator, CSI Synod, Chennai graced the occasion as Chief Guest. A guest performance was done by members of Fine Arts Team. A Classical Dance performance by the Classical Dance Team, a Folk dance by the Folk-Dance Team, A Choreo by the Theatre Team, and Western Group Dance Performance by the Western Dance Teams were done.

#### **CLASSICAL DANCE PERFORMANCE:**