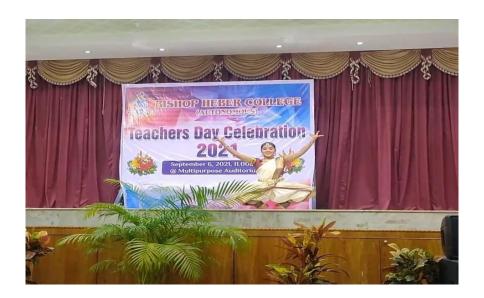

Co-ordinator – I Co-ordinator – II Co-ordinator – III Co-ordinator – I

Dr. G. Sobers Smiles David Dr. V. Franklin Mr. K. Jeremiah Kirubanath Ms. D. Nagomi Joyce Lavanya

**Date:** 06-09-2021

Name of the Activity: BHC Teachers Day Celebrations '21

**No. of Participants:** 03

**Brief Report:** 

Our college celebrated Teachers Day '21 on 6<sup>th</sup> September, 2021 and a guest performance was done by members of Fine Arts Team. A Classical Dance performance by a student was done. Due to the Pandemic, 2 faculty members from the Fine Arts Association, BHC performed a Bollywood Fusion Dance.

#### **Photos /Screen Shots:**