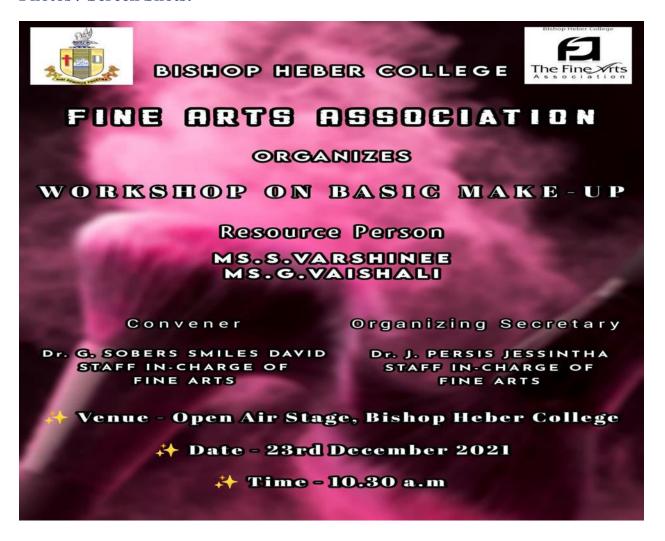

**Date:** 23-12-2021

Name of the Activity: Workshop on Basic Make-Up

No. of Participants: 18

**Brief Report:** 

Fine Arts Association of Bishop Heber College Organised a 'Workshop on Basic Make-Up' on 23.12.2021 (Thursday). The aim of the workshop is to teach and train students about Basic make- up to be applied during a dance performance. Face make- up was demonstrated by Ms. G. Vaishali, Resource person and Hair- do was demonstrated by Ms. S. Varshinee, Resource person. 18 students were benefited by this program.