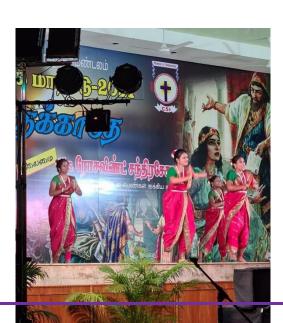

Name of the Activity: CSI Trichy-Tanjore Diocese Women's Fellowship

Conference '21.

No. of Participants: 40

**Brief Report:** 

The Women's Fellowship Conference of CSI Trichy-Tanjore Dioceses, was held in BHC Campus on  $06^{th}$  November, 2021. Rt. Rev. Dr. D. Chandrasekaran, Bishop, CSI Trichy-Tanjore Dioceses and Chairman, Governing Board, Bishop Heber College (Autonomous) graced the occasion as Chief Guest. A guest performance was done by members of Fine Arts Team. A Classical Dance performance by the Classical Dance Team, a Folk dance by the Folkdance Team, A Choreo by the Theatre Team, and Western Group Dance Performance by the Western Dance Teams were done.

#### **Photos /Screen Shots:**

# **CLASSICAL DANCE PERFORMANCE:**

WESTRN DANCE TEAM PERFORMANCE:

Summani gabalu arida uning 16-2021

Bawaran watu arida uning 16-2021

Bawaran watu arida uning 16-2021

FOLK DANCE

**PERFORMANCE:** 