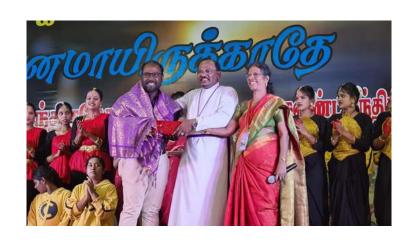

Name of the Activity: CSI Trichy-Tanjore Diocese Women's Fellowship

Conference '21.

No. of Participants: 40

**Brief Report:** 

The Women's Fellowship Conference of CSI Trichy-Tanjore Dioceses, was held in BHC Campus on  $06^{th}$  November, 2021. Rt. Rev. Dr. D. Chandrasekaran, Bishop, CSI Trichy-Tanjore Dioceses and Chairman, Governing Board, Bishop Heber College (Autonomous) graced the occasion as Chief Guest. A guest performance was done by members of Fine Arts Team. A Classical Dance performance by the Classical Dance Team, a Folk dance by the Folkdance Team, A Choreo by the Theatre Team, and Western Group Dance Performance by the Western Dance Teams were done.

# BEING HONOURED BY OUR REVERED BISHOP AYYA: