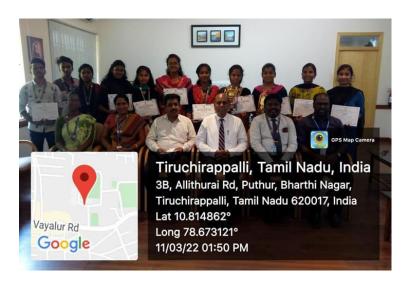

Dr. V. Anand Gideon Dean, Extension Activities **Date:** 06-03-2022

Name of the Activity: Competition conducted by Nehru Yuva Kendra

No. of Participants: 30

**Brief Report:** 

An Inter-Collegiate Cultural Competition was held by Nehru Yuva Kmdra, Trichy. Members of Fine Arts Association took part and won 1<sup>st</sup> Prize in Mime, Classical Dance and Singing.

#### **Photos/Screen Shots:**

Co-ordinator – I Dr. G. Sobers Smiles David Co-ordinator – II Dr. V. Franklin

Co-ordinator – III Mr. K. Jeremiah Kirubanath Co-ordinator – I Ms. D. Nagomi Joyce Lavanya

**Extension Officer** 