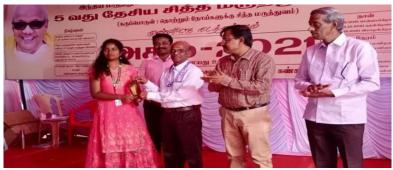

**Date:** 22-12-2021

Name of the Activity: Skit Competition

No. of Participants: 07

**Brief Report:** 

On behalf of 5<sup>th</sup> National Siddha Day, many competitions were conducted by Government Siddha Head Quarters on 22.12.2021. Our Fine Arts Theatre team participated and won 2<sup>nd</sup> prize in Skit competition titled ஆண்ட்ராய்டு உலகமும் அழியாத பாரம்பரியமும். Ms. S. Mohana Dharshini from our fine arts theatre team got special recognition for her acting on stage.