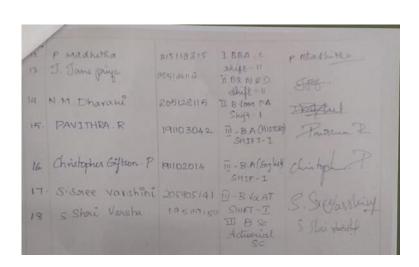

# PARTICIPANTS LIST - CLASSICAL DANCE:

| S. No | ROLL NO   | NAME            | CLASS                          | SECTION |
|-------|-----------|-----------------|--------------------------------|---------|
| 1     | 195113648 | VARSHINEE. S    | 3 <sup>rd</sup> – B. C. A      | F       |
| 2     | 195119150 | SHRI VARSHA. S  | 3rd B. Sc.,                    | SF      |
|       |           |                 | Act, Science                   |         |
| 3     | 195105636 | NIVETHA. T      | 3 <sup>rd</sup> – B. Com.,     | F       |
| 4     | 191103042 | PAVITHRA. R     | 3 <sup>rd</sup> – B. A History | AIDED   |
| 5     | 205905141 | SREEVARSHINI. S | 2 <sup>nd</sup> - B. Voc., AT  | SF      |
| 6     | 205105334 | VAISHALI. G     | 2 <sup>nd</sup> – B. Com.,     | С       |
| 7     | 205113262 | DHARSHIKA. L    | 2 <sup>nd</sup> – B. C. A      | В       |
| 8     | 205128115 | DHARANI. N. M   | 2 <sup>nd</sup> – B. Com., PA  | SF      |
| 9     | 205113639 | VARSHINI. S     | 2 <sup>nd</sup> – B. C. A      | F       |
| 10    | 205105836 | VARSHA. S       | 2 <sup>nd</sup> – B. Com.,     | Н       |
| 11    | 201105060 | SUBHALAKSHMI. H | 2 <sup>nd</sup> – B. Com.,     | AIDED   |

# PARTICIPANTS LIST – CLASSICAL DANCE:

| S. No | ROLL NO   | NAME            | CLASS                          | SECTION |
|-------|-----------|-----------------|--------------------------------|---------|
| 1     | 195113648 | VARSHINEE. S    | 3 <sup>rd</sup> – B. C. A      | F       |
| 2     | 195119150 | SHRI VARSHA. S  | 3rd B. Sc.,                    | SF      |
|       |           |                 | Act, Science                   |         |
| 3     | 195105636 | NIVETHA. T      | 3 <sup>rd</sup> – B. Com.,     | F       |
| 4     | 191103042 | PAVITHRA. R     | 3 <sup>rd</sup> – B. A History | AIDED   |
| 5     | 205905141 | SREEVARSHINI. S | 2 <sup>nd</sup> - B. Voc., AT  | SF      |
| 6     | 205105334 | VAISHALI. G     | 2 <sup>nd</sup> – B. Com.,     | С       |
| 7     | 205113262 | DHARSHIKA. L    | 2 <sup>nd</sup> – B. C. A      | В       |
| 8     | 205128115 | DHARANI. N. M   | 2 <sup>nd</sup> – B. Com., PA  | SF      |
| 9     | 205113639 | VARSHINI. S     | 2 <sup>nd</sup> – B. C. A      | F       |
| 10    | 205105836 | VARSHA. S       | 2 <sup>nd</sup> – B. Com.,     | Н       |
| 11    | 201105060 | SUBHALAKSHMI. H | 2 <sup>nd</sup> – B. Com.,     | AIDED   |