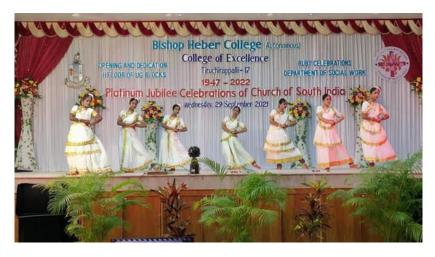

Date: 29-09-2021

Name of the Activity: CSI Synod Platinum Jubilee Celebrations '21

No. of Participants: 40

### **Brief Report:**

Our college celebrated CSI Synod Platinum Jubilee Celebrations, on 29<sup>th</sup> September, 2021. The Most Rev. A. Dharmaraj Rasalam, Moderator, CSI Synod, Chennai graced the occasion as Chief Guest. A guest performance was done by members of Fine Arts Team. A Classical Dance performance by the Classical Dance Team, a Folk dance by the Folk-Dance Team, A Choreo by the Theatre Team, and Western Group Dance Performance by the Western Dance Teams were done.

#### **Photos /Screen Shots:**

#### **WESTERN DANCE PERFORMANCE:**