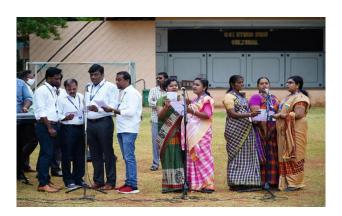

#### ANNUAL REPORT OF FINE ARTS ASSOCIATION – 2021-2022

Date: 15-08-2022

Name of the Activity: In Campus Independence Day Parade Performance

No. of Participants: 01, Staff: 09

**Brief Report:** 

Our college celebrated our Independence Day on 15<sup>th</sup> August, 2021 members from the Classical Dance Team of Fine Arts Association performed a Dance performance in the Independence Day Parade. Due to the lockdown, Members from the Teaching Staff were trained to perform a Patriotic Song.

#### **Photos/Screen Shots:**